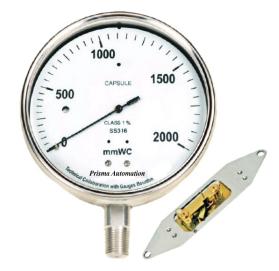

# **Capsule Sensing Pressure Gauges**

## **MODEL : CSPG**

#### **Features**

- Low range with high accuracy
- All SS internals
- Accuracy ±1% FSD
- Compact design avoids use of bulky manometers
- Ingress protection class IP-67
- These Pressure Gauges are well suited for low pressure measurement.
- The sensing Element Capsule, is made of 2 Stainless Steel Laser-welded Diaphragms.

## **Specifications**

| Dial              | 100 mm, 150 mm Aluminium                                                                                  | Range in mm WC   |
|-------------------|-----------------------------------------------------------------------------------------------------------|------------------|
| •                 | white background, black figures                                                                           | 0-60             |
| Case              | Diecast aluminium with screwed bezel / SS304,<br>SS316 with bayonet bezel                                 | 0-100            |
| Pointer           | Light weight, balanced, aluminium<br>IP-67 (IS : 13947 Part I )<br>SS316L (made of two SS 316L diaphragms | 0-150            |
| Protection        |                                                                                                           | 0-250            |
| Capsule           |                                                                                                           | 0-400            |
| Socket            | laser-welded)<br>SS316 / SS316L                                                                           | 0-500            |
| Movement          | Fine                                                                                                      | 0-600            |
| Connection        | 1/2"NPT (M) as standard (other optional )                                                                 | 0-750            |
| Range<br>Accuracy | Refer table- 3<br>±1% FSD                                                                                 | 0-1000           |
| Over range        | 110% FSD Standard, Other on request                                                                       | 0-1600           |
| Zero reset        | Provided (Internal)                                                                                       | 0-2000           |
| Blow out disc     | Provided                                                                                                  | 0-2500           |
|                   |                                                                                                           | 0-4000           |
|                   |                                                                                                           | 0-6000           |
|                   |                                                                                                           | (-)25 to (+)25   |
|                   |                                                                                                           | (-)40 to (+)60   |
|                   |                                                                                                           | (-)200 to (+)200 |